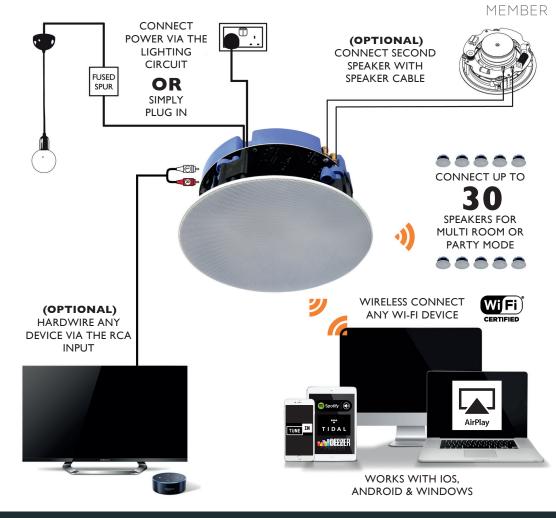

### ALL-IN-ONE WI-FI CEILING SPEAKER

With 60W RMS amplifier and Wi-Fi built in to the Lithe Audio ceiling speaker you can seamlessly stream high quality audio from any audio service to a single, a selection or up to 30 speaker at once for a full multi-room audio experience.

#### **FEATURES INCLUDE:**

- All-in-one solution Amplifier & Wi-Fi all built in, just add power
- Multi-room audio with Spotify, Tidal, Deezer, Tune In radio, Nas drive and Aux In
- Connect up to 30 master speakers
- Built in AirPlay and DLNA
- Power via the lighting circuit or simply plug in
- No speaker cables in the walls
- High quality audio with pin sharp clarity

#### CONNECTIVITY:

- WiFi 2.4Ghz
- AirPlay
- Spotify Connect
- DLNA
- UPnP Network
- Line In (RCA)

**CEDIA** 

## MULTI-ROOM AUDIO: