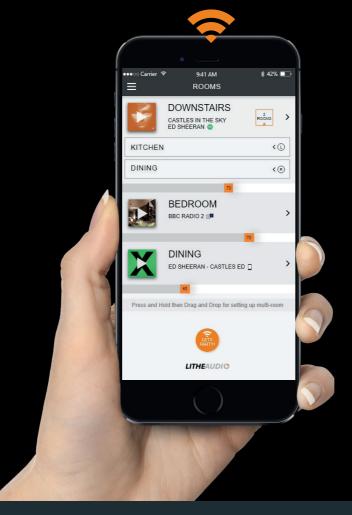

### ALL-IN-ONE WI-FI CEILING SPEAKER

With 60W RMS amplifier and Wi-Fi built in to the Lithe Audio ceiling speaker you can seamlessly stream high quality audio from any audio service to a single, a selection or up to 30 speaker at once for a full multi-room audio experience.

## MULTI-ROOM AUDIO: