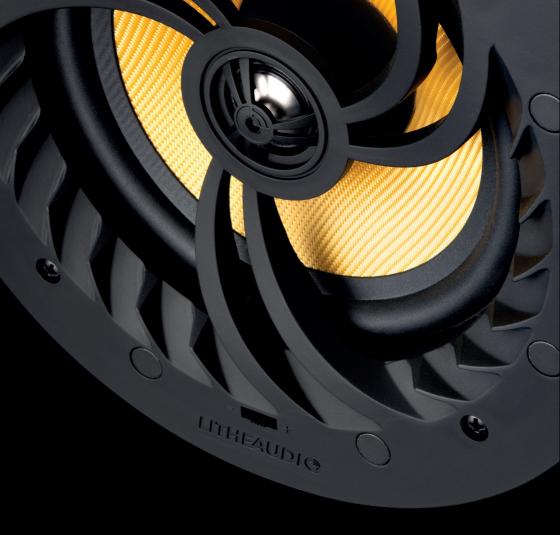

#### PRODUCT SPECIFICATION:

- RMS Power: 60W RMS (2x30W)
- Impedance: 8 Ohms
- Additional passive speaker output
- Woofer: 6.5" Kevlar Woven Cone
- Tweeter: 0.75" Titanium Cone
- Frequency Response: 65Hz 20kHz
- Power Supply: DC24V / 2.5A
- Dimensions (W x D) 230 x 100mm
- Speaker hole cut out: 210mm