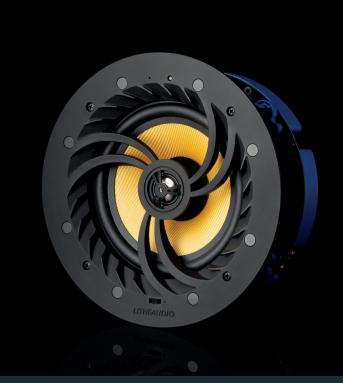

#### PRODUCT SPECIFICATION:

- RMS Power: 60W RMS (2x30W)
- Impedance: 8 Ohms
- Additional passive speaker output
- Woofer: 6.5" Kevlar Woven Cone
- Tweeter: 0.75" Titanium Cone
- Frequency Response: 65Hz 20kHz
- Power Supply: DC24V / 2.5A
- Dimensions (W x D) 230 x 100mm
- Speaker hole cut out: 210mm