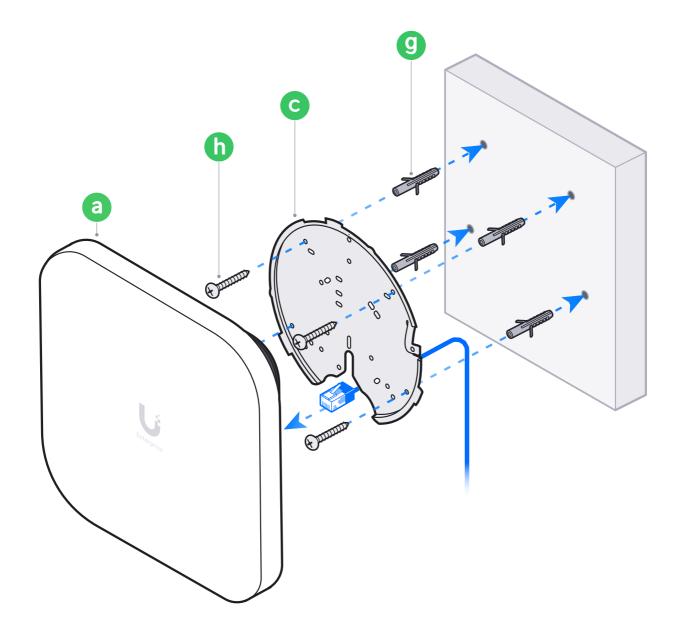

1

## 2

03/12/2024, 16:40

https://dl.ui.com/qig/e7/#D 4/13

5

https://dl.ui.com/qig/e7/#D 7/13

8/13

03/12/2024, 16:40

https://dl.ui.com/qig/e7/#D 9/13