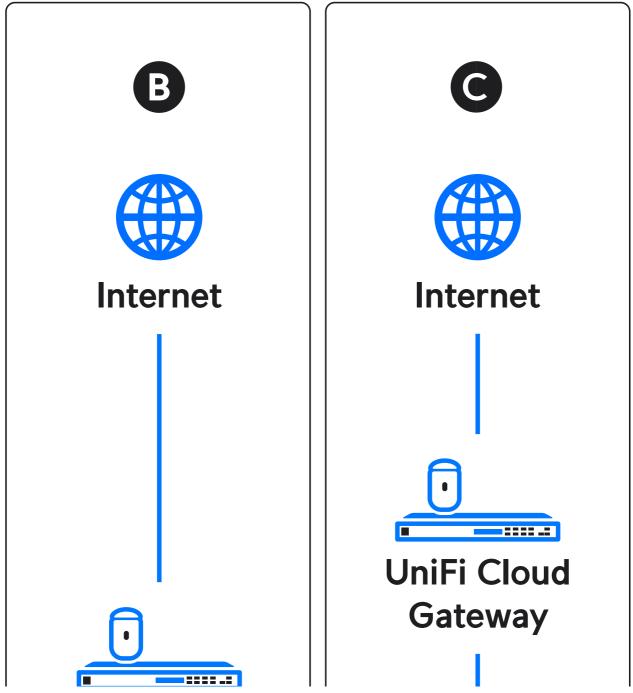

1







## 2



03/12/2024, 16:40







https://dl.ui.com/qig/e7/#D 4/13















5



https://dl.ui.com/qig/e7/#D 7/13



8/13

03/12/2024, 16:40





https://dl.ui.com/qig/e7/#D 9/13













https://dl.ui.com/qig/e7/#D 11/13





If you need further assistance, visit our Help Center or contact Ubiquiti Support.

©2024 Ubiquiti Inc. All rights reserved. Ubiquiti, the Ubiquiti U logo, and UniFi are trademarks or registered trademarks of Ubiquiti Inc. in the United States and in other countries. Apple and the Apple logo are trademarks of Apple Inc., registered in the U.S. and other countries. App Store is a service mark of Apple Inc., registered in the U.S. and

https://dl.ui.com/qig/e7/#D 12/13

other countries. Android, Google, Google Play, and the Google Play logo are trademarks of Google LLC.

https://dl.ui.com/qig/e7/#D 13/13