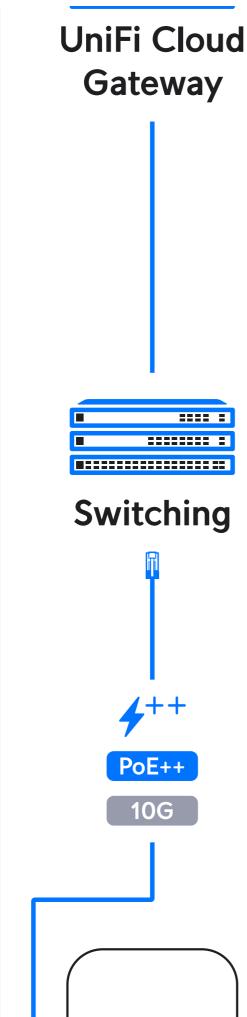

## 2

03/12/2024, 16:40

https://dl.ui.com/qig/e7/#D 4/13

5

https://dl.ui.com/qig/e7/#D 7/13

8/13

03/12/2024, 16:40

https://dl.ui.com/qig/e7/#D 9/13