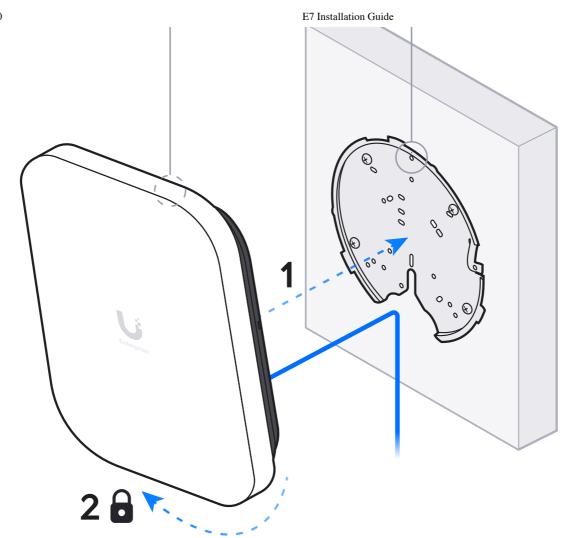

## 2

03/12/2024, 16:40

https://dl.ui.com/qig/e7/#D 4/13

5

https://dl.ui.com/qig/e7/#D 7/13

8/13

03/12/2024, 16:40

https://dl.ui.com/qig/e7/#D 9/13