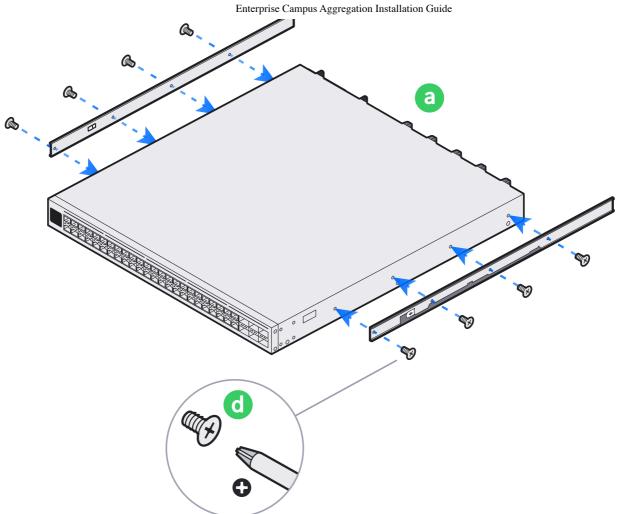

## **Enterprise Campus Aggregation**



























10#-32



















**2**x































Hot-Swappable Power Module

Buy>





## Hot-Swappable Fan Module (4020 - Front to Back Airflow)

## Buy>





If you need further assistance, visit our Help Center or contact Ubiquiti Support.

©2024 Ubiquiti Inc. All rights reserved. Ubiquiti, the Ubiquiti U logo and UniFi are trademarks or registered trademarks of Ubiquiti Inc. in the United States and in other countries. Apple and the Apple logo are trademarks of Apple Inc., registered in the U.S. and other countries. App Store is a service mark of Apple Inc., registered in the U.S. and other countries. Apple and the Apple logo are trademarks of Google Inc., registered in the U.S. and other countries. Apple and the Apple Inc., registered in the U.S. and other