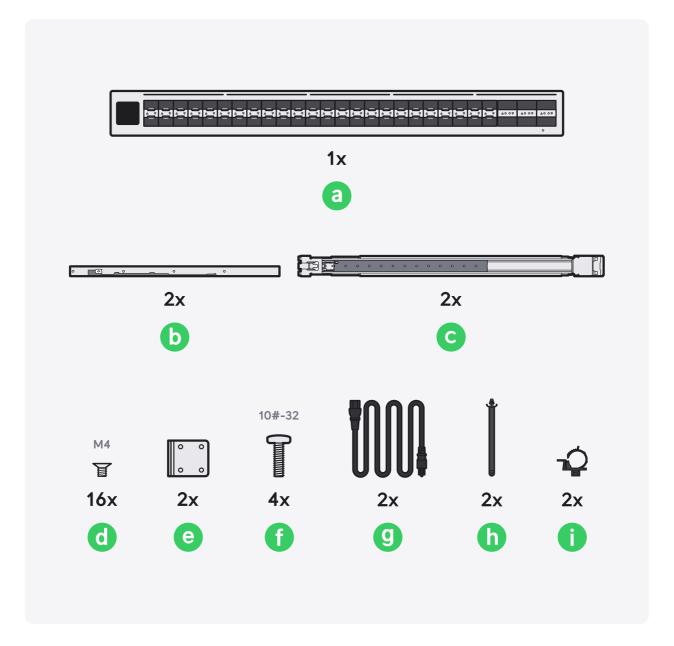

## **Enterprise Campus Aggregation**

10#-32

**2**x

Hot-Swappable Power Module

Buy>

## Hot-Swappable Fan Module (4020 - Front to Back Airflow)