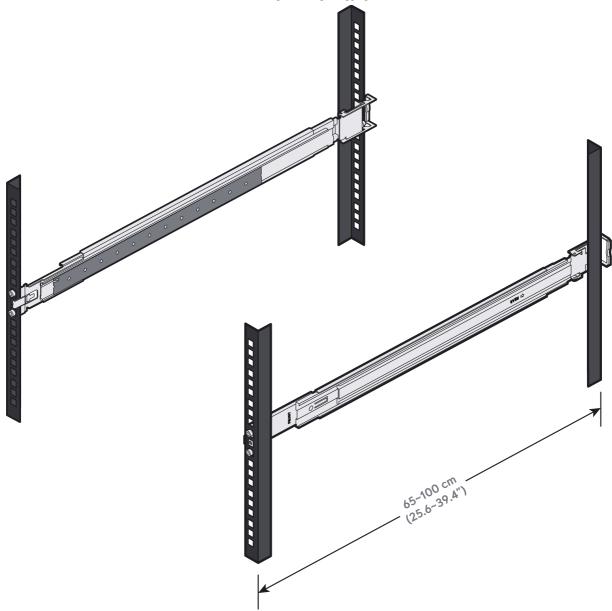

## **Enterprise Campus Aggregation**



























10#-32



















**2**x































Hot-Swappable Power Module

Buy>





## Hot-Swappable Fan Module (4020 - Front to Back Airflow)

## Buy>





If you need further assistance, visit our Help Center or contact Ubiquiti Support.

©2024 Ubiquiti Inc. All rights reserved. Ubiquiti, the Ubiquiti U logo and UniFi are trademarks or registered trademarks of Ubiquiti Inc. in the United States and in other countries. Apple and the Apple logo are trademarks of Apple Inc., registered in the U.S. and other countries. App Store is a service mark of Apple Inc., registered in the U.S. and other countries. Apple and the Apple logo are trademarks of Google Inc., registered in the U.S. and other countries. Apple and the Apple Inc., registered in the U.S. and o