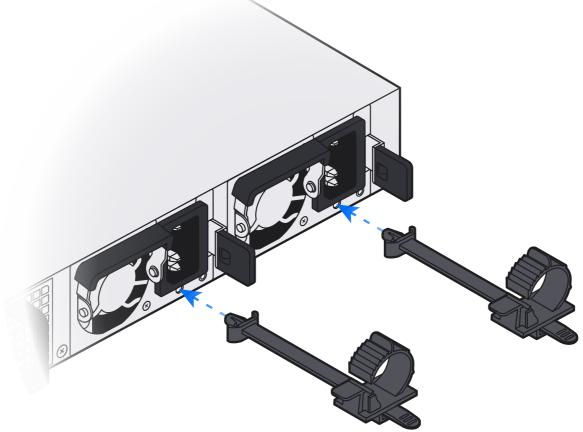

## **Enterprise Campus Aggregation**

10#-32

**2**x

Hot-Swappable Power Module

Buy>

## Hot-Swappable Fan Module (4020 - Front to Back Airflow)