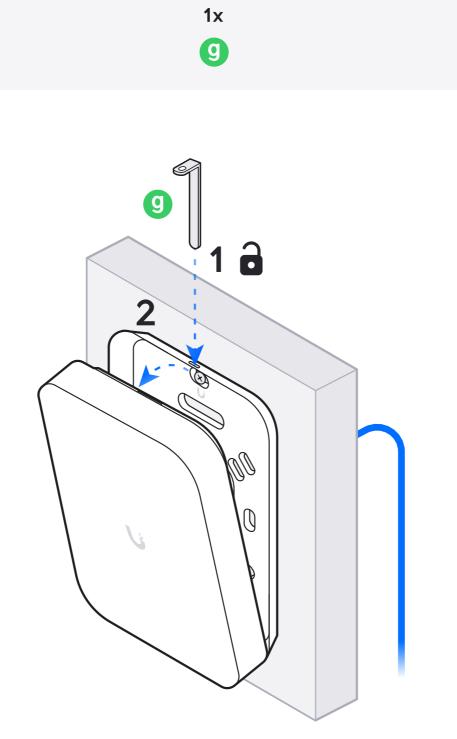

## 4





U7 In-Wall Installation Guide  $\bigcirc$ M  $\left( 
ight)$ Û (0



## 5











U7 In-Wall Installation Guide



7





05/03/2025, 11:56

U7 In-Wall Installation Guide













If you need further assistance, visit our Help Center or contact Ubiquiti Support.

©2024 Ubiquiti Inc. All rights reserved. Ubiquiti, the Ubiquiti U logo, and UniFi are trademarks or registered trademarks of Ubiquiti Inc. in the United States and in other countries. Apple and the Apple logo are trademarks of Apple Inc., registered in the U.S. and other countries. Apple and the Apple logo are trademarks of Apple Inc., registered in the U.S. and other countries. Apple and the Apple Inc., registered in the U.S. and other countries. Apple and the Apple Inc., registered in the U.S. and other countries. Apple Inc., registered in the U.S. and other countries. Android, Google, Google Play, and the Google Play logo are trademarks of Google LLC.

05/03/2025, 11:56

U7 In-Wall Installation Guide