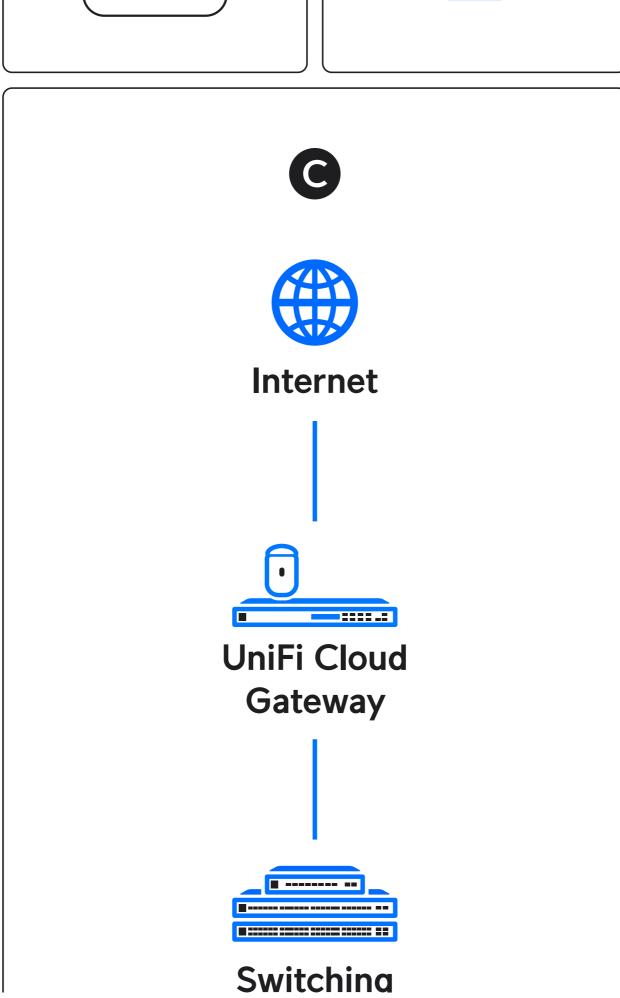

## 4





U7 In-Wall Installation Guide  $\bigcirc$ M  $\left( 
ight)$ Û (0



## 5











U7 In-Wall Installation Guide



7





05/03/2025, 11:56

U7 In-Wall Installation Guide













If you need further assistance, visit our Help Center or contact Ubiquiti Support.

©2024 Ubiquiti Inc. All rights reserved. Ubiquiti, the Ubiquiti U logo, and UniFi are trademarks or registered trademarks of Ubiquiti Inc. in the United States and in other countries. Apple and the Apple logo are trademarks of Apple Inc., registered in the U.S. and other countries. Apple and the Apple logo are trademarks of Apple Inc., registered in the U.S. and other countries. Apple and the Apple Inc., registered in the U.S. and other countries. Apple and the Apple Inc., registered in the U.S. and other countries. Apple Inc., registered in the U.S. and other countries. Android, Google, Google Play, and the Google Play logo are trademarks of Google LLC.

05/03/2025, 11:56

U7 In-Wall Installation