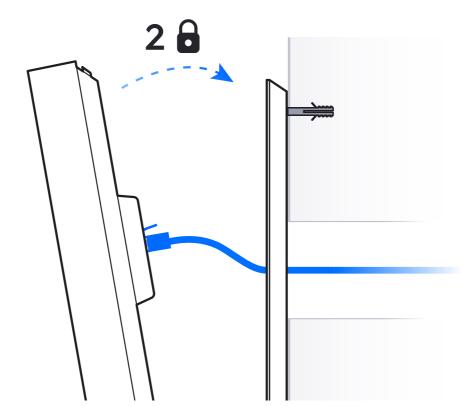

## 4





U7 In-Wall Installation Guide  $\bigcirc$ M  $\left( 
ight)$ Û (0



## 5











U7 In-Wall Installation Guide



7





05/03/2025, 11:56

U7 In-Wall Installation Guide













If you need further assistance, visit our Help Center or contact Ubiquiti Support.

©2024 Ubiquiti Inc. All rights reserved. Ubiquiti, the Ubiquiti U logo, and UniFi are trademarks or registered trademarks of Ubiquiti Inc. in the United States and in other countries. Apple and the Apple logo are trademarks of Apple Inc., registered in the U.S. and other countries. Apple and the Apple logo are trademarks of Apple Inc., registered in the U.S. and other countries. Apple and the Apple Inc., registered in the U.S. and other countries. Apple and the Apple Inc., registered in the U.S. and other countries. Apple Inc., registered in the U.S. and other countries. Android, Google, Google Play, and