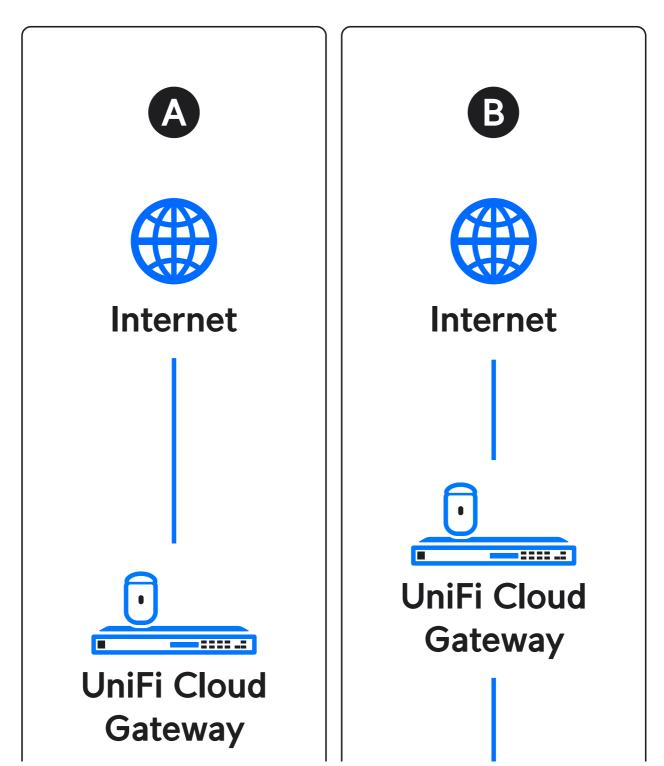

## 4





U7 In-Wall Installation Guide  $\bigcirc$ M  $\left( 
ight)$ Û (0



## 5











U7 In-Wall Installation Guide



7





05/03/2025, 11:56

U7 In-Wall Installation Guide













If you need further assistance, visit our Help Center or contact Ubiquiti Support.

©2024 Ubiquiti Inc. All rights reserved. Ubiquiti, the Ubiquiti U logo, and UniFi are trademarks or registered trademarks of Ubiquiti Inc. in the United States and in other countries. Apple and the Apple logo are trademarks of Apple Inc., registered in the U.S. and other countries. Apple and the Apple logo are trademarks of Apple Inc., registered in the U.S. and other countries. Apple and the Apple Inc., registered in the U.S. and other countries. Apple and the Apple Inc., registered in the U.S. and other countries. Apple Inc., registered in the U.S. and other countries. Android, Google, Google Play, and the Google Play logo are trademarks of