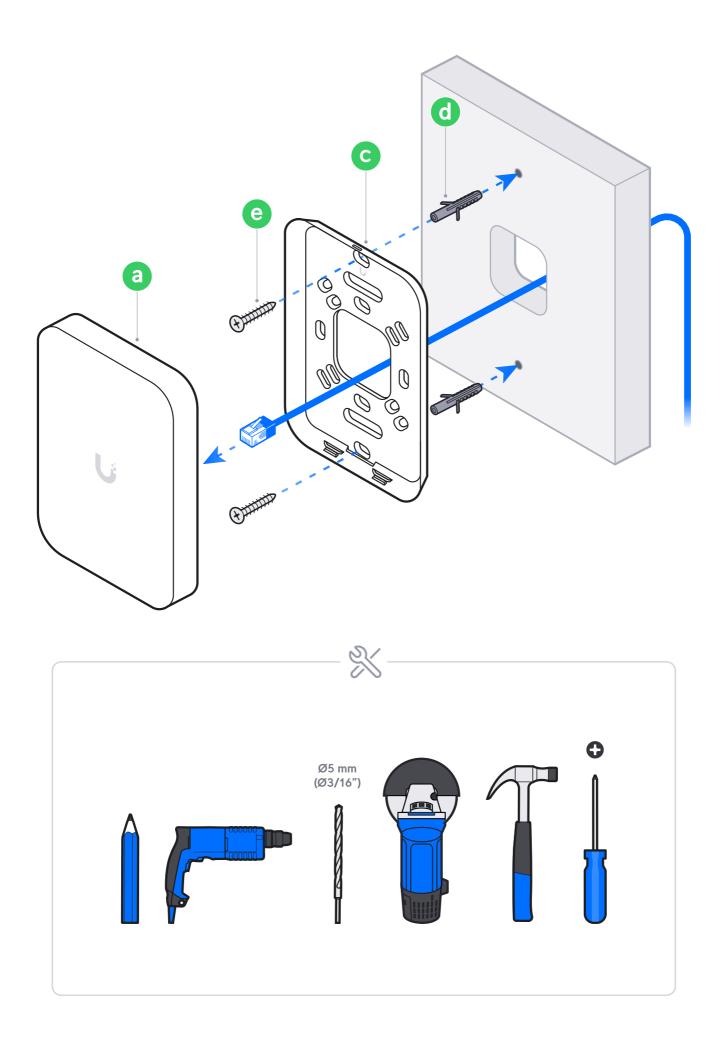

## 4





U7 In-Wall Installation Guide  $\bigcirc$ M  $\left( 
ight)$ Û (0



## 5











U7 In-Wall Installation Guide



7





05/03/2025, 11:56

U7 In-Wall Installation Guide













If you need further assistance, visit our Help Center or contact Ubiquiti Support.

©2024 Ubiquiti Inc. All rights reserved. Ubiquiti, the Ubiquiti U logo, and UniFi are trademarks or registered trademarks of Ubiquiti Inc. in the United States and in other countries. Apple and the Apple logo are trademarks of Apple Inc., registered in the U.S. and other countries. Apple and the Apple logo are trademarks of Apple Inc., registered in the U.S. and other countries. Apple and the Apple Inc., registered in the U.S. and other countries. Apple and the Apple Inc., registered in the U.S. and othe