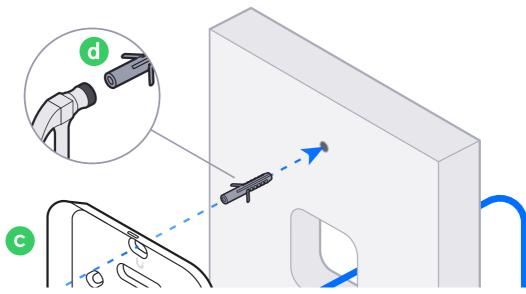

## 4





U7 In-Wall Installation Guide  $\bigcirc$ M  $\left( 
ight)$ Û (0



## 5











U7 In-Wall Installation Guide



7





05/03/2025, 11:56

U7 In-Wall Installation Guide













If you need further assistance, visit our Help Center or contact Ubiquiti Support.

©2024 Ubiquiti Inc. All rights reserved. Ubiquiti, the Ubiquiti U logo, and UniFi are trademarks or registered trademarks of Ubiquiti Inc. in the United States and in other countries. Apple and the Apple logo are trademarks of Apple Inc., registered in the U.S. and other countries. Apple and the Apple logo are trademarks of Apple Inc., registered in the U.S. and other countries. Apple and the Apple Inc., registered in the U.S. and other countries. Apple and the Apple Inc., registered in the U.S. and other countries. Apple