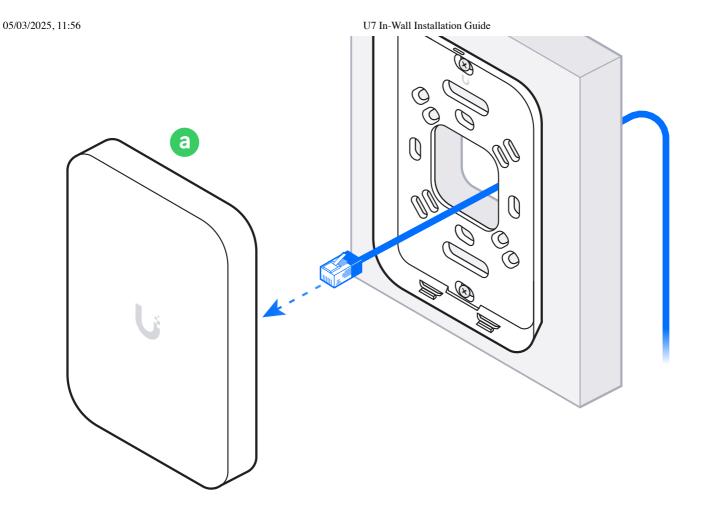

## 4





U7 In-Wall Installation Guide  $\bigcirc$ M  $\left( 
ight)$ Û (0



## 5











U7 In-Wall Installation Guide



7





05/03/2025, 11:56

U7 In-Wall Installation Guide













If you need further assistance, visit our Help Center or contact Ubiquiti Support.

©2024 Ubiquiti Inc. All rights reserved. Ubiquiti, the Ubiquiti U logo, and UniFi are trademarks or registered trademarks of Ubiquiti Inc. in the United States and in other countries. Apple and the Apple logo are trademarks of Apple Inc., registered in the U.S. and other countries. Apple and the Apple logo are trademarks of Apple Inc., registered in the U.S. and other countries. Apple and the Apple Inc., registered in the U.S. and other countries. Apple and the Apple Inc., registered in the U.S. and other countries. Apple Inc., registered in the U.S. and other countries. Android, Google, Google Play,