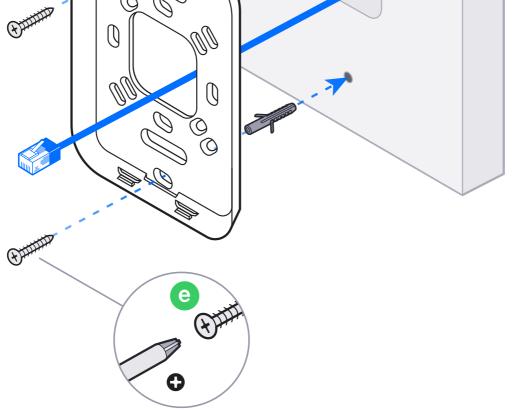

## 4





U7 In-Wall Installation Guide  $\bigcirc$ M  $\left( 
ight)$ Û (0



## 5











U7 In-Wall Installation Guide



7





05/03/2025, 11:56

U7 In-Wall Installation Guide













If you need further assistance, visit our Help Center or contact Ubiquiti Support.

©2024 Ubiquiti Inc. All rights reserved. Ubiquiti, the Ubiquiti U logo, and UniFi are trademarks or registered trademarks of Ubiquiti Inc. in the United States and in other countries. Apple and the Apple logo are trademarks of Apple Inc., registered in the U.S. and other countries. Apple and the Apple logo are trademarks of Apple Inc., registered in the U.S. and other countries. Apple and the Apple Inc., registered in the U.S. and other countries. Apple and the Apple Inc., registered in the U.S. and other countries. Apple Inc., registered in the U.S. and other countries. Android, Google, G