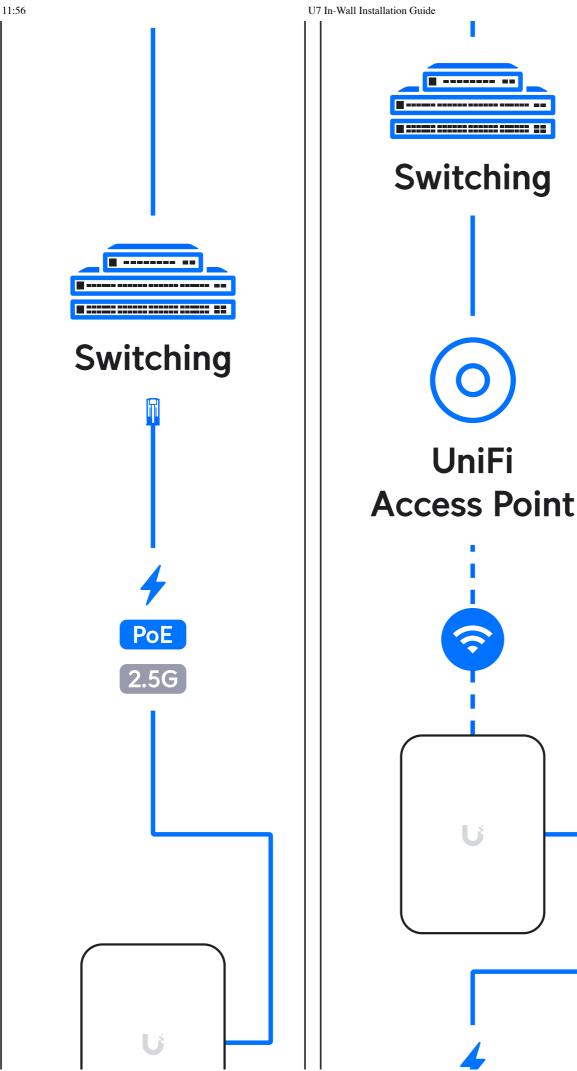

## 4





U7 In-Wall Installation Guide  $\bigcirc$ M  $\left( 
ight)$ Û (0



## 5











U7 In-Wall Installation Guide



7





05/03/2025, 11:56

U7 In-Wall Installation Guide













If you need further assistance, visit our Help Center or contact Ubiquiti Support.

©2024 Ubiquiti Inc. All rights reserved. Ubiquiti, the Ubiquiti U logo, and UniFi are trademarks or registered trademarks of Ubiquiti Inc. in the United States and in other countries. Apple and the Apple logo are trademarks of Apple Inc., registered in the U.S. and other countries. Apple and the Apple logo are trademarks of Apple Inc., registered in the U.S. and other countries. Apple and the Apple Inc., registered in the U.S. and other countries. Apple and the Apple Inc., registered in the U.S. and other countries. Apple Inc., registered in the U.S. and other countries. Android, Google, Google Play, and the Google Play logo are trademarks of G