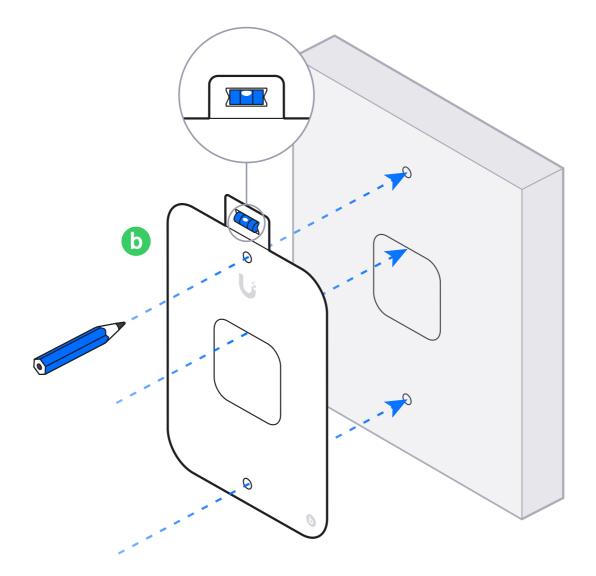

## 4





U7 In-Wall Installation Guide  $\bigcirc$ M  $\left( 
ight)$ Û (0



## 5











U7 In-Wall Installation Guide



7





05/03/2025, 11:56

U7 In-Wall Installation Guide













If you need further assistance, visit our Help Center or contact Ubiquiti Support.

©2024 Ubiquiti Inc. All rights reserved. Ubiquiti, the Ubiquiti U logo, and UniFi are trademarks or registered trademarks of Ubiquiti Inc. in the United States and in other countries. Apple and the Apple logo are trademarks of Apple Inc., registered in the U.S. and other countries. Apple and the Apple logo are trademarks of Apple Inc., registered in the U.S. and other countries. Apple and the Apple Inc., registered in the U.S. and other countries. Apple and the Apple Inc., registered in the U.S. and other co