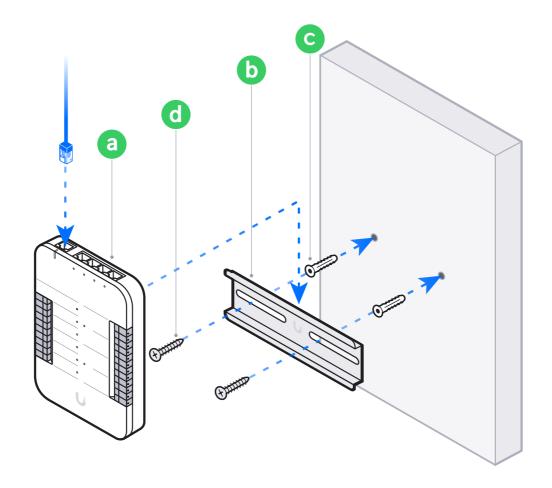

Buy>

**Electric Lock** 

**Door Position Sensor** 



Magnetic Lock

Buy>



## (12 VDC, <0.33 A)



**Door Operator** 







## UniFi Cloud Gateway



## **Switching**









If you need further assistance, visit our Help Center or contact Ubiquiti Support.

© 2024 Ubiquiti Inc. All rights reserved. Ubiquiti, the Ubiquiti U logo, UniFi, and UniFi Access are trademarks or registered trademarks of Ubiquiti Inc. in the United States and in other countries. Apple and the Apple logo are trademarks of Apple Inc., registered in the U.S. and other countries. App Store is a service mark of Apple Inc., registered in the U.S. and other countries. Android, Google, Google Play, and the Google Play logo are trademarks of Google LLC.