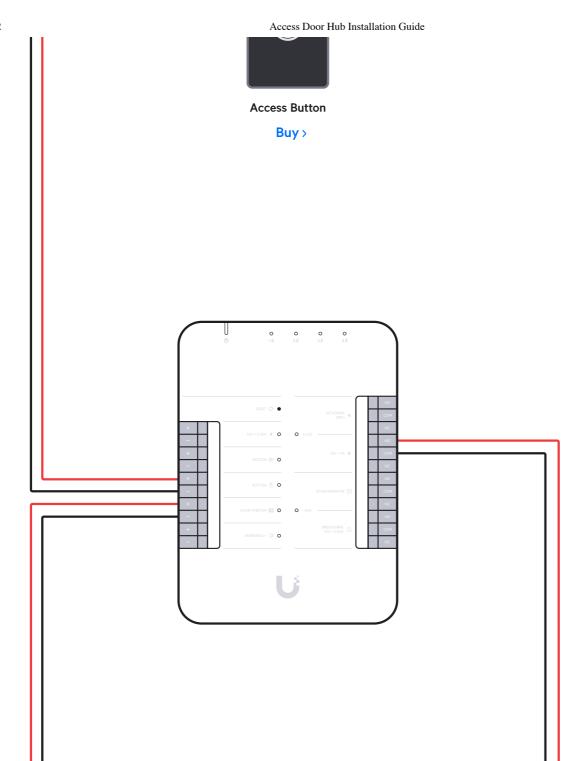

Buy>

**Electric Lock** 

**Door Position Sensor** 



Magnetic Lock

Buy>



## (12 VDC, <0.33 A)



**Door Operator** 







## UniFi Cloud Gateway



## **Switching**









If you need further assistance, visit our Help Center or contact Ubiquiti Support.

© 2024 Ubiquiti Inc. All rights reserved. Ubiquiti, the Ubiquiti U logo, UniFi, and UniFi Access are trademarks or registered trademarks of Ubiquiti Inc. in the United States and in other countries. Apple and the Apple logo are trademarks of Apple Inc., registered in the U.S. and other countries. App Store is a service mark of Apple Inc., registered in the U.S. and other countries. Android, Google, Google Play, and the Google Play logo are trademarks of Google LLC.