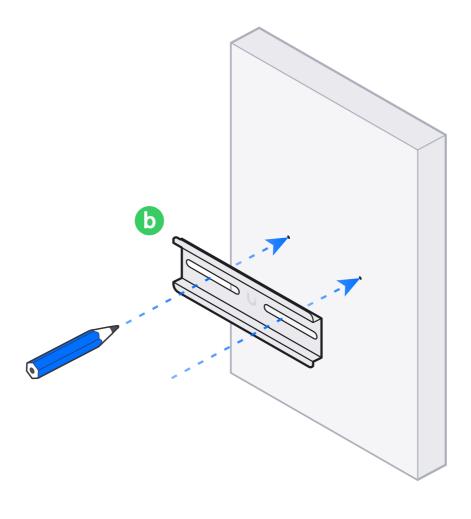

Buy>

**Electric Lock** 

**Door Position Sensor** 



Magnetic Lock

Buy>



## (12 VDC, <0.33 A)



**Door Operator** 







## UniFi Cloud Gateway



## **Switching**









If you need further assistance, visit our Help Center or contact Ubiquiti Support.

© 2024 Ubiquiti Inc. All rights reserved. Ubiquiti, the Ubiquiti U logo, UniFi, and UniFi Access are trademarks or registered trademarks of Ubiquiti Inc. in the United States and in other countries. Apple and the Apple logo are trademarks of Apple Inc., registered in the U.S. and other countries. App Store is a service mark of Apple Inc., registered in the U.S. and other countries. Android, Google, Google Play, and the Google Play logo are trademarks of Google LLC.