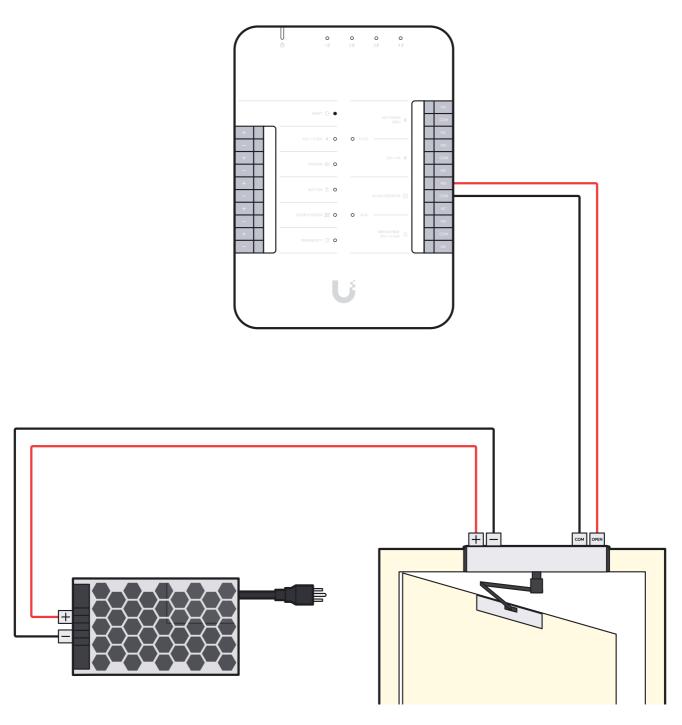

Buy>

**Electric Lock** 

**Door Position Sensor** 



Magnetic Lock

Buy>



## (12 VDC, <0.33 A)



**Door Operator** 







## UniFi Cloud Gateway



## **Switching**









If you need further assistance, visit our Help Center or contact Ubiquiti Support.

© 2024 Ubiquiti Inc. All rights reserved. Ubiquiti, the Ubiquiti U logo, UniFi, and UniFi Access are trademarks or registered trademarks of Ubiquiti Inc. in the United States and in other countries. Apple and the Apple logo are trademarks of Apple Inc., registered in the U.S. and other countries. App Store is a service mark of Apple Inc., registered in the U.S. and other countries. Android, Google, Google Play, and the Google Play logo are trademarks of Google LLC.