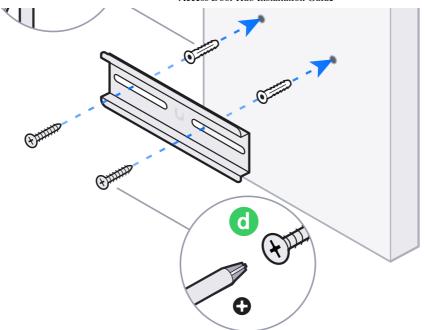

Buy>

**Electric Lock** 

**Door Position Sensor** 



Magnetic Lock

Buy>



## (12 VDC, <0.33 A)



**Door Operator** 







## UniFi Cloud Gateway



## **Switching**









If you need further assistance, visit our Help Center or contact Ubiquiti Support.

© 2024 Ubiquiti Inc. All rights reserved. Ubiquiti, the Ubiquiti U logo, UniFi, and UniFi Access are trademarks or registered trademarks of Ubiquiti Inc. in the United States and in other countries. Apple and the Apple logo are trademarks of Apple Inc., registered in the U.S. and other countries. App Store is a service mark of Apple Inc., registered in the U.S. and other countries. Android, Google, Google Play, and the Google Play logo are trademarks of Google LLC.