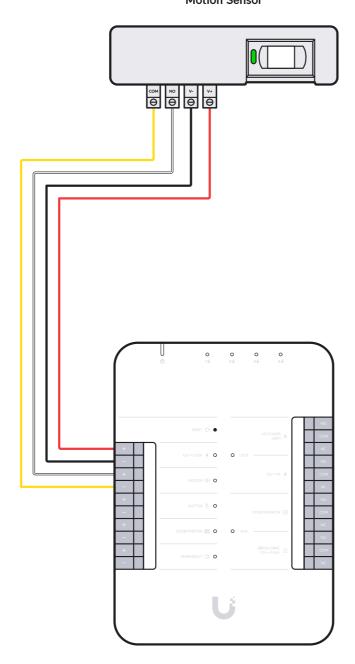

Buy>

**Electric Lock** 

**Door Position Sensor** 



Magnetic Lock

Buy>



## (12 VDC, <0.33 A)



**Door Operator** 







## UniFi Cloud Gateway



## **Switching**









If you need further assistance, visit our Help Center or contact Ubiquiti Support.

© 2024 Ubiquiti Inc. All rights reserved. Ubiquiti, the Ubiquiti U logo, UniFi, and UniFi Access are trademarks or registered trademarks of Ubiquiti Inc. in the United States and in other countries. Apple and the Apple logo are trademarks of Apple Inc., registered in the U.S. and other countries. App Store is a service mark of Apple Inc., registered in the U.S. and other countries. Android, Google, Google Play, and the Google Play logo are trademarks of Google LLC.