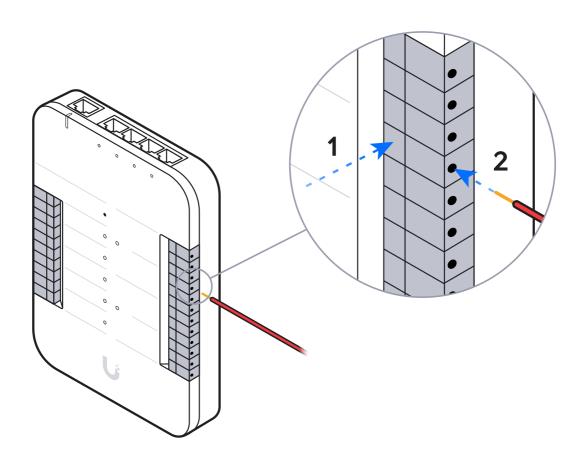

Buy>

**Electric Lock** 

**Door Position Sensor** 



Magnetic Lock

Buy>



## (12 VDC, <0.33 A)



**Door Operator** 







## UniFi Cloud Gateway



## **Switching**









If you need further assistance, visit our Help Center or contact Ubiquiti Support.

© 2024 Ubiquiti Inc. All rights reserved. Ubiquiti, the Ubiquiti U logo, UniFi, and UniFi Access are trademarks or registered trademarks of Ubiquiti Inc. in the United States and in other countries. Apple and the Apple logo are trademarks of Apple Inc., registered in the U.S. and other countries. App Store is a service mark of Apple Inc., registered in the U.S. and other countries. Android, Google, Google Play, and the Google Play logo are trademarks of Google LLC.