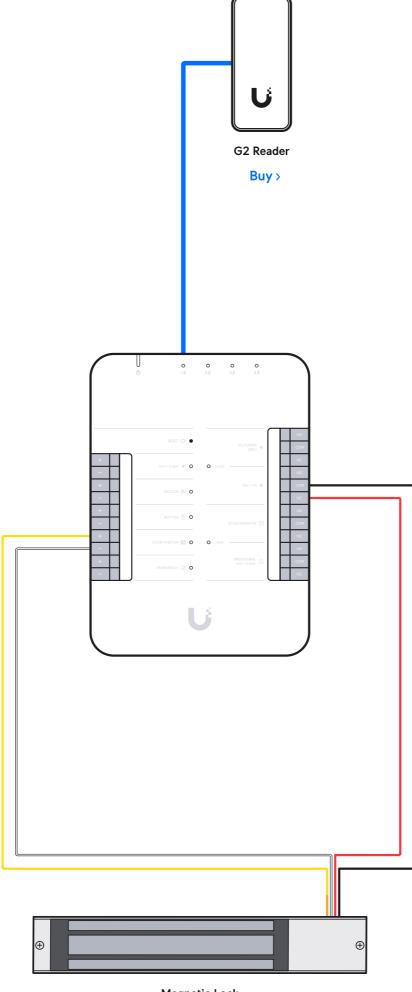

Buy>

**Electric Lock** 

**Door Position Sensor** 



Magnetic Lock

Buy>



## (12 VDC, <0.33 A)



**Door Operator** 







## UniFi Cloud Gateway



## **Switching**









If you need further assistance, visit our Help Center or contact Ubiquiti Support.

© 2024 Ubiquiti Inc. All rights reserved. Ubiquiti, the Ubiquiti U logo, UniFi, and UniFi Access are trademarks or registered trademarks of Ubiquiti Inc. in the United States and in other countries. Apple and the Apple logo are trademarks of Apple Inc., registered in the U.S. and other countries. App Store is a service mark of Apple Inc., registered in the U.S. and other countries. Android, Google, Google Play, and the Google Play logo are trademarks of Google LLC.