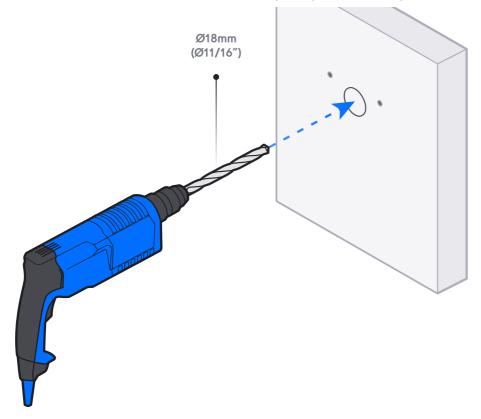

M2.5

T

1x

A



















## **Internet**



## UniFi Cloud Gateway

\_\_\_\_\_



## **Switching**







https://dl.ui.com/qig/uvc-g5-ptz/#A



If you need further assistance, visit our Help Center or contact Ubiquiti Support.

© 2024 Ubiquiti Inc. All rights reserved. Ubiquiti, the Ubiquiti U logo, UniFi Protect and UniFi are trademarks or registered trademarks of Ubiquiti Inc. in the United States and in other countries. Apple and the Apple logo are trademarks of Apple Inc., registered in the U.S. and other countries. App Store is a service mark of Apple Inc., registered in the U.S. and other countries. App Coogle Play logo are trademarks of Google LLC.