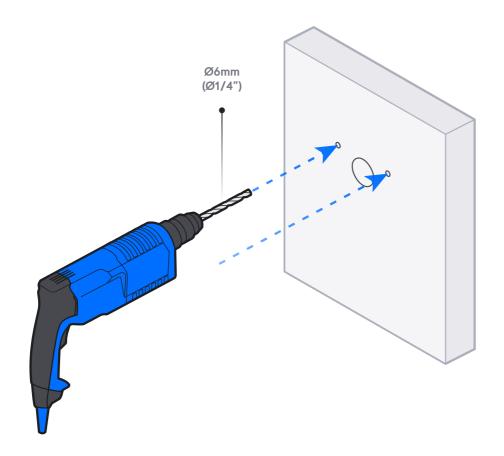

M2.5

T

1x

A



















## **Internet**



## UniFi Cloud Gateway

\_\_\_\_\_



## **Switching**







https://dl.ui.com/qig/uvc-g5-ptz/#A



If you need further assistance, visit our Help Center or contact Ubiquiti Support.

© 2024 Ubiquiti Inc. All rights reserved. Ubiquiti, the Ubiquiti U logo, UniFi Protect and UniFi are trademarks or registered trademarks of Ubiquiti Inc. in the United States and in other countries. Apple and the Apple logo are trademarks of Apple Inc., registered in the U.S. and other countries. App Store is a service mark of Apple Inc., registered in the U.S. and other countries. App Coogle Play logo are trademarks of Google LLC.