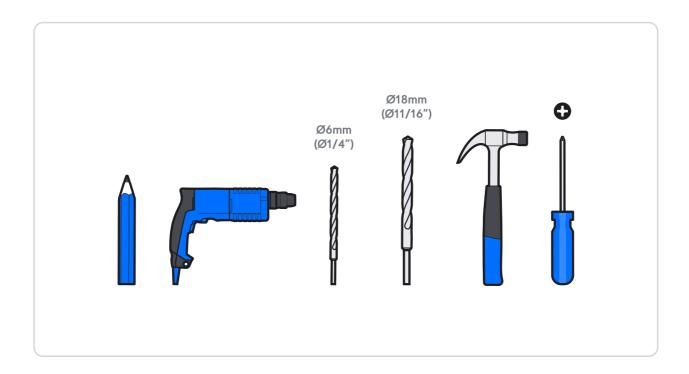

M2.5

T

1x

A



















## **Internet**



## UniFi Cloud Gateway

\_\_\_\_\_



## **Switching**







https://dl.ui.com/qig/uvc-g5-ptz/#A



If you need further assistance, visit our Help Center or contact Ubiquiti Support.

© 2024 Ubiquiti Inc. All rights reserved. Ubiquiti, the Ubiquiti U logo, UniFi Protect and UniFi are trademarks or registered trademarks of Ubiquiti Inc. in the United States and in other countries. Apple and the Apple logo are trademarks of Apple Inc., registered in the U.S. and other countries. App Store is a service mark of Apple Inc., registered in the U.S. and other countries. App Coogle Play logo are trademarks of Google LLC.