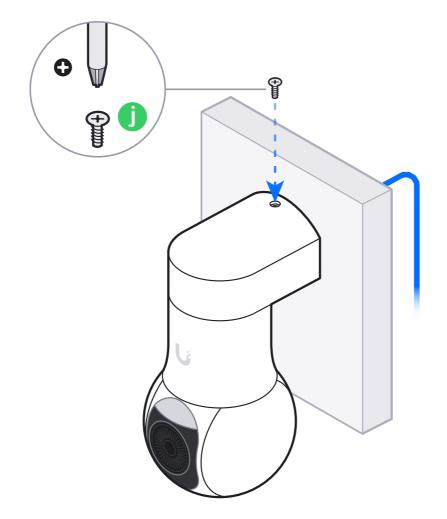

M2.5

T

1x

A



















## **Internet**



## UniFi Cloud Gateway

\_\_\_\_\_



## **Switching**







https://dl.ui.com/qig/uvc-g5-ptz/#A



If you need further assistance, visit our Help Center or contact Ubiquiti Support.

© 2024 Ubiquiti Inc. All rights reserved. Ubiquiti, the Ubiquiti U logo, UniFi Protect and UniFi are trademarks or registered trademarks of Ubiquiti Inc. in the United States and in other countries. Apple and the Apple logo are trademarks of Apple Inc., registered in the U.S. and other countries. App Store is a service mark of Apple Inc., registered in the U.S. and other countries. App Coogle Play logo are trademarks of Google LLC.