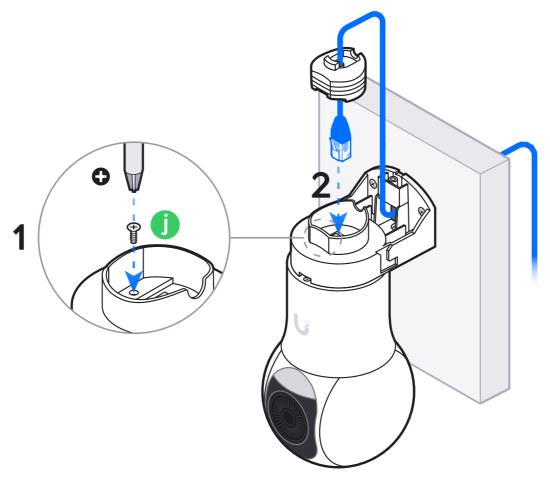

M2.5

T

1x

A



















## **Internet**



## UniFi Cloud Gateway

\_\_\_\_\_



## **Switching**







https://dl.ui.com/qig/uvc-g5-ptz/#A



If you need further assistance, visit our Help Center or contact Ubiquiti Support.

© 2024 Ubiquiti Inc. All rights reserved. Ubiquiti, the Ubiquiti U logo, UniFi Protect and UniFi are trademarks or registered trademarks of Ubiquiti Inc. in the United States and in other countries. Apple and the Apple logo are trademarks of Apple Inc., registered in the U.S. and other countries. App Store is a service mark of Apple Inc., registered in the U.S. and other countries. App Coogle Play logo are trademarks of Google LLC.