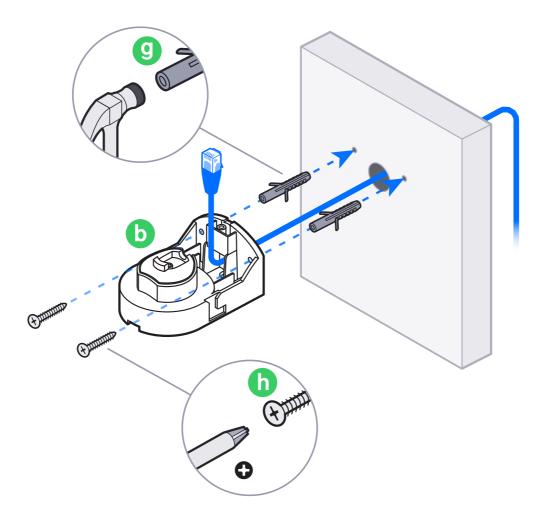

M2.5

T

1x

A



















## **Internet**



## UniFi Cloud Gateway

\_\_\_\_\_



## **Switching**







https://dl.ui.com/qig/uvc-g5-ptz/#A



If you need further assistance, visit our Help Center or contact Ubiquiti Support.

© 2024 Ubiquiti Inc. All rights reserved. Ubiquiti, the Ubiquiti U logo, UniFi Protect and UniFi are trademarks or registered trademarks of Ubiquiti Inc. in the United States and in other countries. Apple and the Apple logo are trademarks of Apple Inc., registered in the U.S. and other countries. App Store is a service mark of Apple Inc., registered in the U.S. and other countries. App Coogle Play logo are trademarks of Google LLC.