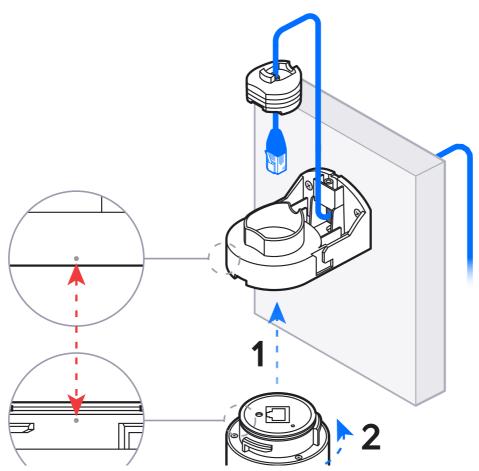

M2.5

T

1x

A



















## **Internet**



## UniFi Cloud Gateway

\_\_\_\_\_



## **Switching**







https://dl.ui.com/qig/uvc-g5-ptz/#A



If you need further assistance, visit our Help Center or contact Ubiquiti Support.

© 2024 Ubiquiti Inc. All rights reserved. Ubiquiti, the Ubiquiti U logo, UniFi Protect and UniFi are trademarks or registered trademarks of Ubiquiti Inc. in the United States and in other countries. Apple and the Apple logo are trademarks of Apple Inc., registered in the U.S. and other countries. App Store is a service mark of Apple Inc., registered in the U.S. and other countries. App Coogle Play logo are trademarks of Google LLC.