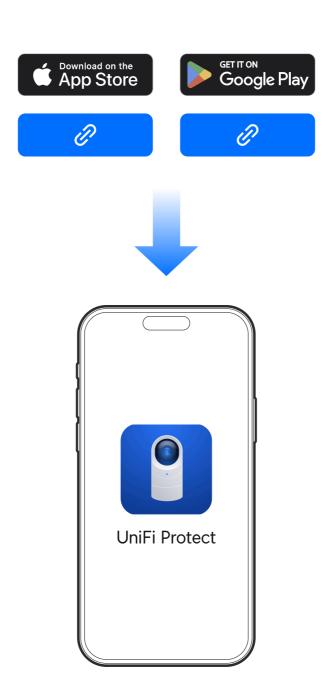

26/03/2025, 16:40



## UniFi Cloud Gateway





## **Switching**



## UniFi Access Point





















If you need further assistance, visit our Help Center or contact Ubiquiti Support.

©2025 Ubiquiti Inc. All rights reserved. Ubiquiti, the Ubiquiti U logo, UniFi Protect and UniFi are trademarks or registered trademarks of Ubiquiti Inc. in the United States and in other countries. Apple and the Apple logo are trademarks of Apple Inc., registered in the U.S. and other countries. App Store is a service mark of Apple Inc., registered in the U.S. and other countries. App Coogle Play logo are trademarks of Google LLC.